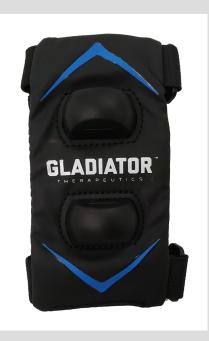

#### **Specifications**

Model #: 1200

Size:

6" x 3.8" x 2"

**Materials:** 

Medical Grade Textiles Rare Earth Minerals Silicone Rubber (*Latex Free*)