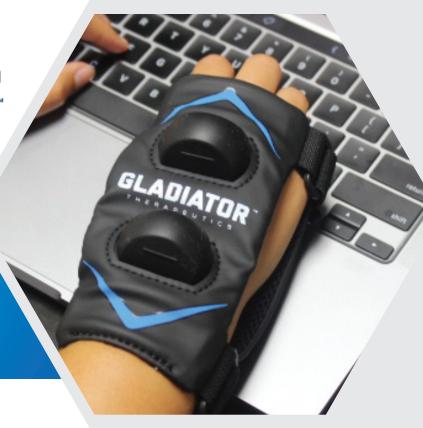

RECOVERY at the speed of light

Ideal for soft tissue wrist injuries, Carpal Tunnel and surgical recovery.

The *Gladiator MD™ Wrist Device* is a therapeutic device which has been proven beneficial for healing soft tissue injuries, surgical recovery and rehabilitation.

Featuring patented *SemiCera™ Technology*, the device uses only the patient's ambient body heat to passively activate the embedded far infrared ceramics. The subsequent emitted photons create intracellular vibration that stimulates the body's healing process.

## **Velcro Fastening System**

- Facilitates quick intuitive device application
- Offers flexibility to fit most patients